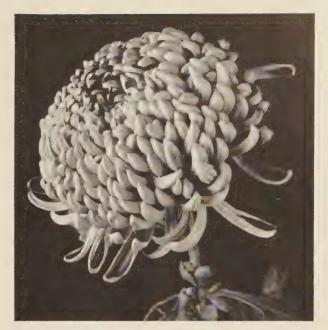

**SWINGTIME.** (SB-34). Peerless white among the exhibition class spiders. Long bold petals droop gracefully on a most luxuriously formed plant we have experienced growing. October 30. **Price:** \$1.00 each, 3 for \$2.75.